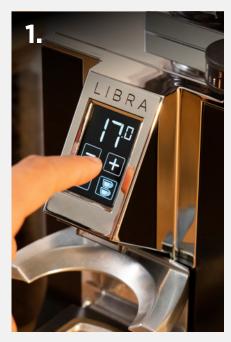

## Grind by weight in few simple steps!

Set the desired grams amount for your favorite recipe

Insert the portafilter and push the set dose to activate the grinding

**OK!** The weight is right

Be sure to get accuracy without concerns and waste of coffee and time

**Super Quick**, able to weigh the grind coffee into portafilter while grinding in real time.

**Easy to use**, thanks to an intuitive **touch display**, designed to:

- 1. Set the quantity for both single and double shot;
- 2. grind by weight even in continuous mode;
- switch from single to double (and vice versa) during the grinding process, without any coffee waste (UNIQUE IN THE MARKET!);
- 4. Start and Pause mode, easily and quickly.