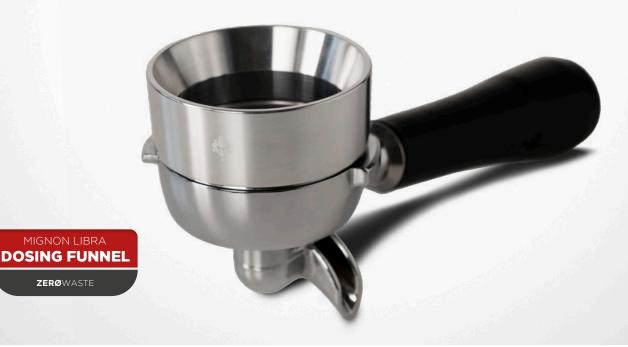

# DO YOU WANT ACCURACY AND GET ZERØWASTE EVEN WITH EXTRA-LARGE SHOTS? EQUIP YOUR MIGNON LIBRA WITH THE DEDICATED DOSING FUNNEL

# The must-have accessory to perfectly grind your large shot

**Recommended for:** 

> 8 grams for 1 shot

> 15 grams for 2 shot

Triple shot (20-22 grams)

Upside Down Stability: outstanding adherence to the portafilter, thanks to the ultra-resistant magnets embedded in the funnel base, ensuring stability in any portafilter inclination.

**Metal structure** that ensures solidity and strength.

ZERØWASTE