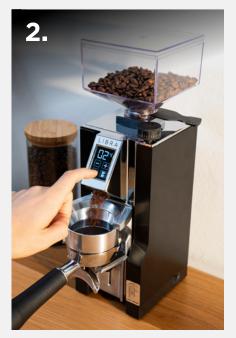

## Grind by weight in few simple steps!

Set the desired grams amount for your favorite recipe

Insert the portafilter and push the set dose to activate the grinding

**OK!** The weight is right

Be sure to get accuracy without concerns and waste of coffee and time