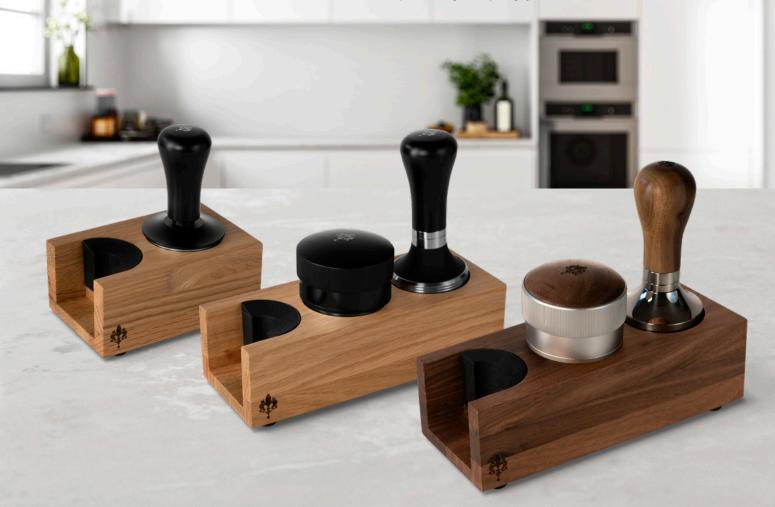

Perfect Grip Tamper, for a more ergonomic handle

Adjustable Tamper, to fit every Barista's hand

**Easy Adjustable Leveler**, with a unique geometry and adjustment system (stepped)

**Tamping Station**, to ensure a perfect leveling and pressing keeping your coffee corner clean.