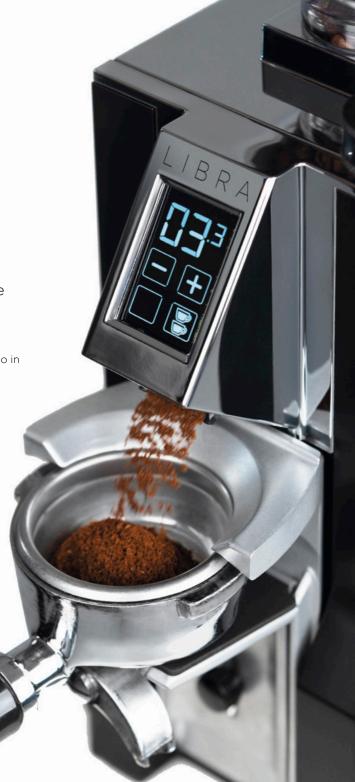

# WHY **MIGNON LIBRA?**DISCOVER ALL ADVANTAGES!

**Extremely Precise**, with +/- 0.2 grams of variation, to minimize the coffee waste and always achieve the expected result of your recipe.

Zero Waste, thanks to:

**Super Quick**, able to weigh the grind coffee into portafilter while grinding in real time.

**Easy to use**, thanks to an intuitive **touch display**, designed to:

- 1. Set the quantity for both single and double shot;
- 2. grind by weight even in continuous mode;
- switch from single to double (and vice versa) during the grinding process, without any coffee waste (UNIQUE IN THE MARKET!);
- 4. Start and Pause mode, easily and quickly.