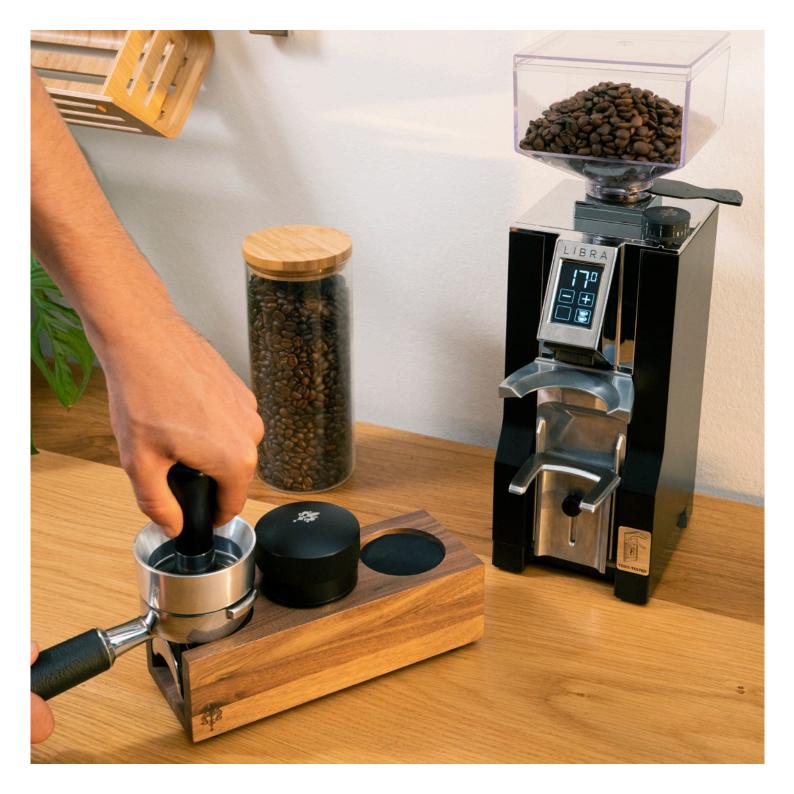

**Special Fork** designed to fit any portafilter, easy to regulate by hand without any extra tool.

**Ready to use** without effort, due to the calibration of the integrated weighing system made in our factory.

Hands-Free metallic fork, extremely fast to adjust manually without any additional tool, allows to use the weighing Technology with any type of portafilter.

**ACE System** (Anticlumps & Electrostaticy) conceived to prevent clumps and eliminate the electrostatic charge to ensure a high dose consistency and a counter always clean.