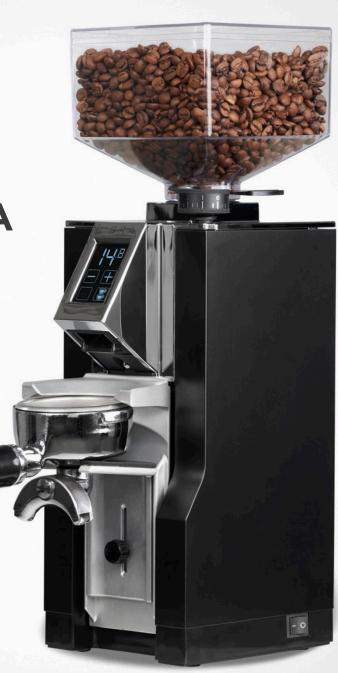

**MIGNONLIBRA** 

The new
Instant Grind
Weighing
Technology

PATENT PENDING

www.eureka.co.it

## **MIGNONLIBRA**

Instant Grind Weighing Technology

The revolutionary system Patent Pending that allows you to grind by weight, instead of time, making your coffee routine easier, faster and....without coffee waste!

### **MIGNONLIBRA**

Instant Grind Weighing Technology