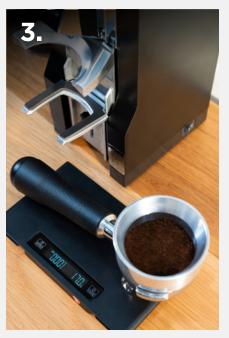

## Grind by weight in few simple steps!

Set the desired grams amount for your favorite recipe

Insert the portafilter and push the set dose to activate the grinding

**OK!** The weight is right

Be sure to get accuracy without concerns and waste of coffee and time

**Super Quick**, able to weigh the grind coffee into portafilter while grinding in real time.

**Easy to use**, thanks to an intuitive **touch display**, designed to:

- 1. Set the quantity for both single and double shot;
- 2. grind by weight even in continuous mode;
- switch from single to double (and vice versa) during the grinding process, without any coffee waste (UNIQUE IN THE MARKET!);
- 4. Start and Pause mode, easily and quickly.